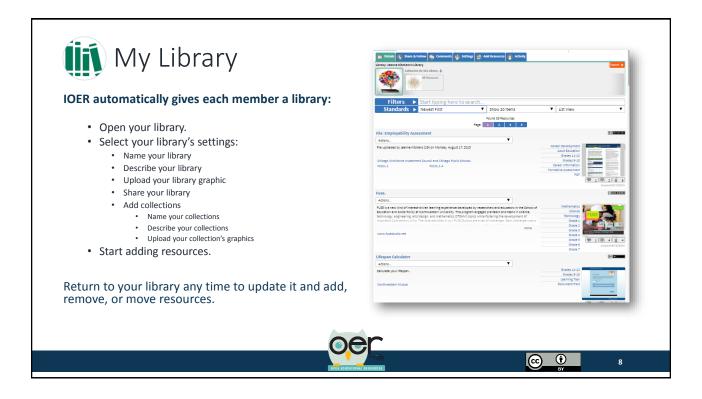

- · Open libraries.
- Add other administrators and curators.

Return any time to update, open or close libraries.

1