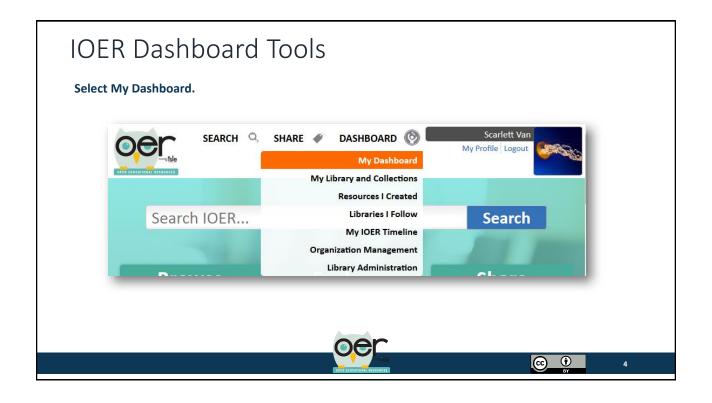

My Dashboard

April 2016

ilsharedlearning.org #IOER

Illinois Open Educational Resources (IOER) My Dashboard

- Setup and IOER Account
- My Dashboard Tools

2

Open and manage organization libraries if you've been identified with an administrative role with a member organization: