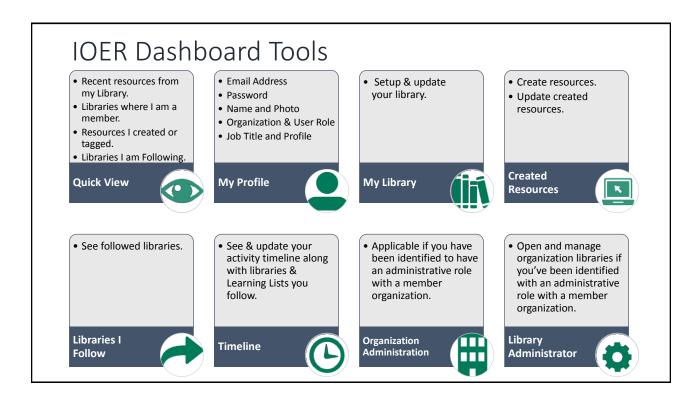

My Dashboard

April 2016

ilsharedlearning.org #IOER

Illinois Open Educational Resources (IOER) My Dashboard

- Setup and IOER Account
- My Dashboard Tools

2

Open and manage organization libraries if you've been identified with an administrative role with a member organization:

- · Open libraries.
- Add other administrators and curators.

Return any time to update, open or close libraries.

1