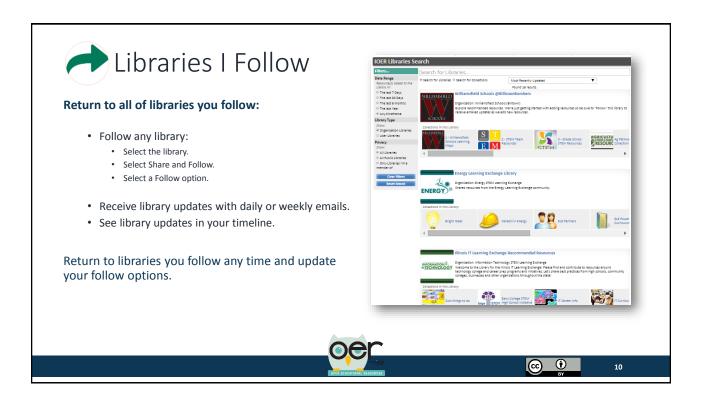

My Dashboard

April 2016



ilsharedlearning.org #IOER







Illinois Open Educational Resources (IOER) My Dashboard

- Setup and IOER Account
- My Dashboard Tools







2























Open and manage organization libraries if you've been identified with an administrative role with a member organization:

- · Open libraries.
- Add other administrators and curators.

Return any time to update, open or close libraries.







1



## Contact the IOER Team:

## Online contact form:

http://www2.illinoisworknet.com/Pages/Contact-Us.aspx

Email: info@siuccwd.com

ilsharedlearning.org #IOER





Sponsored by: Illinois Department of Commerce and Economic Opportunity and Illinois State Board of Education