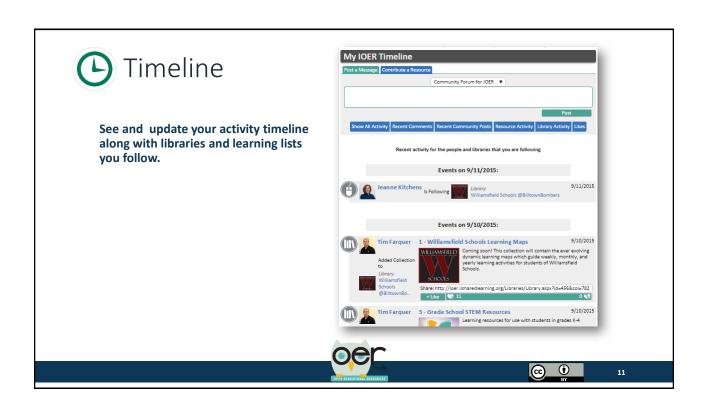

- · Open libraries.
- Add other administrators and curators.

Return any time to update, open or close libraries.

1