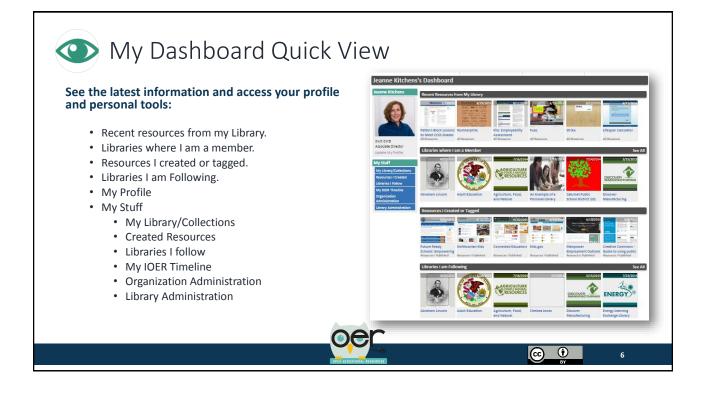

My Dashboard

April 2016

ilsharedlearning.org #IOER

Illinois Open Educational Resources (IOER) My Dashboard

- Setup and IOER Account
- My Dashboard Tools

2

Open and manage organization libraries if you've been identified with an administrative role with a member organization: