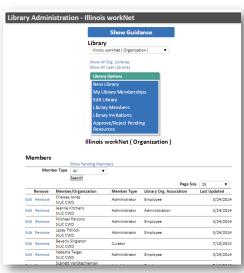

- · Open libraries.
- Add other administrators and curators.

Return any time to update, open or close libraries.

1