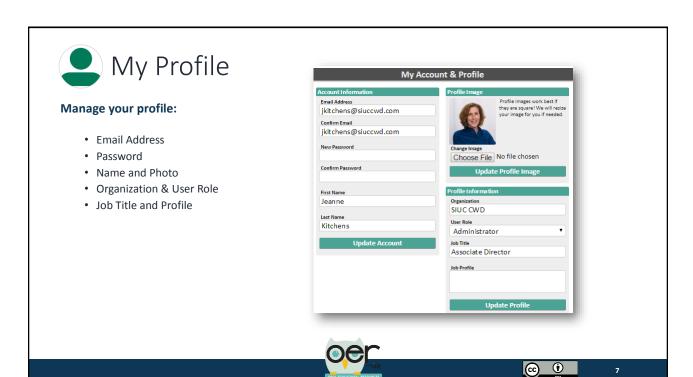

My Dashboard

April 2016

ilsharedlearning.org #IOER

Illinois Open Educational Resources (IOER) My Dashboard

- Setup and IOER Account
- My Dashboard Tools

2

Open and manage organization libraries if you've been identified with an administrative role with a member organization: