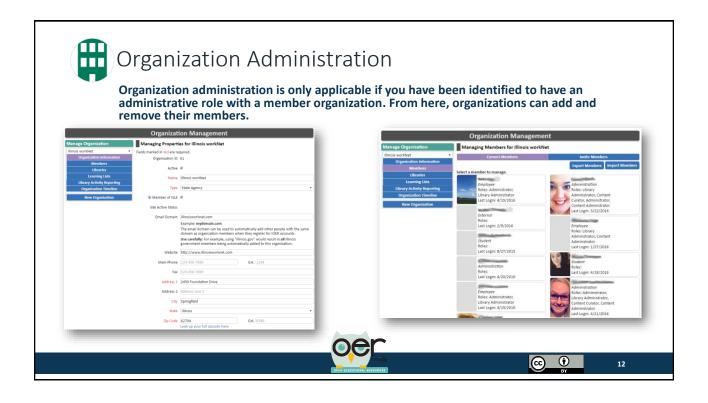

- · Open libraries.
- Add other administrators and curators.

Return any time to update, open or close libraries.

1